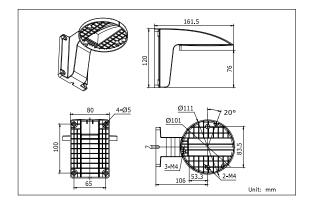

### **Dimension:**

### Parameters

| Model      | WM110                                              |
|------------|----------------------------------------------------|
| Parameters | Indoor wall mount                                  |
| Color      | Hik white                                          |
| Feature    | Suitable for mini dome or dome camera DS-2CD21x2-I |
| Material   | ABS+PC                                             |
| Dimension  | 111×120×161.5mm()                                  |
| Weight     | 200g                                               |