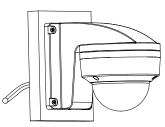

(6) Install the dome core to the gang box,

wire and lock the screw.

(6) Install the housing and lock the screws.

⑦Finish the installation.

Remark: Appearance of Installation steps is for reference only

杭州海康威视数字技术股份有限公司 Hangzhou Hikvision Digital Technology Co., Ltd. 公司总部;杭州市滨江区 客服热线: 400-700-55 www.bikvision.com