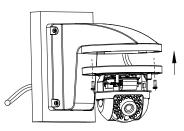

(6) Install the dome core to the gang box,

wire and lock the screw.

(6) Install the housing and lock the screws.

⑦Finish the installation.

Remark: Appearance of Installation steps is for reference only

杭州海康威视数字技术股份有限公司 Hangzhou Hikvision Digital Technology Co., Ltd. 公司总部;杭州市滨江区 客服热线: 400-700-55 www.bikvision.com