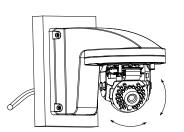

# Installation steps:

 Select suitable wall to install the bracket and wire.

Notice: "A" stands for the lock screw

② Adjust the angle through the 3-axis adjustment structure.

6 Loosen the tightening screw and take down