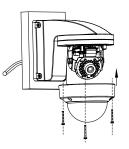

(6) Install the dome core to the gang box,

wire and lock the screw.

(6) Install the housing and lock the screws.

⑦Finish the installation.

Remark: Appearance of Installation steps is for reference only

杭州海康威视数字技术股份有限公司 Hangzhou Hikvision Digital Technology Co., Ltd. 公司总部;杭州市滨江区 客服热线: 400-700-55 www.bikvision.com