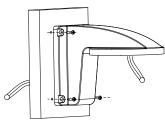

# Installation steps:

 Select suitable wall to install the bracket and wire.

Notice: "A" stands for the lock screw

② Adjust the angle through the 3-axis adjustment structure.

6 Loosen the tightening screw and take down