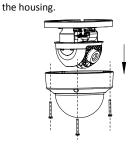

(6) Install the dome core to the gang box,

wire and lock the screw.

(6) Install the housing and lock the screws.

⑦Finish the installation.

Remark: Appearance of Installation steps is for reference only

杭州海康威视数字技术股份有限公司 Hangzhou Hikvision Digital Technology Co., Ltd. 公司总部;杭州市滨江区 客服热线: 400-700-55 www.bikvision.com