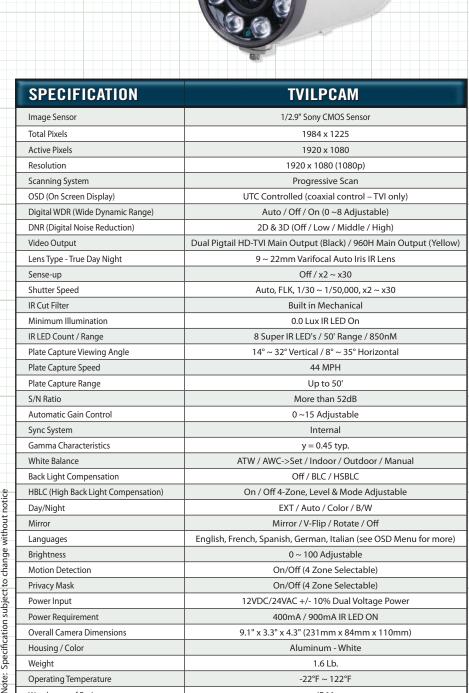

#### FEATURES:

- 1/2.9" Sony CMOS Sensor
- Full HD 1080p Resolution
- 9-22mm Auto Iris IR Lens
- Digital Wide Dynamic Range
- True Day/Night Mechanical IR Cut Filter
- 8 High Power LED's
- 50' Plate Capture Range
- 44 MPH Plate Capture Speed
- Easy Access Hatch for Lens Adjustments
- UTC Controllable OSD
- TVI & 960 Video Outputs
- Sense-up / Slow Shutter Speed
- 12VDC/24VAC Dual Voltage Power
- 3D Digital Noise Reduction
- 3-Axis Cable Management Mount
- IP66 Weatherproof