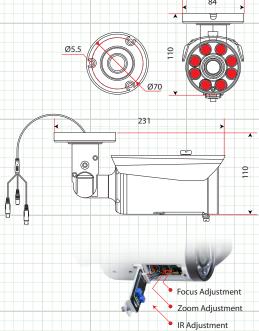

# Northern\*

## TVILPCAM

Northern

### HD-TVI Full HD 1080p License Plate Capture Camera OSD, True D/N - DWDR, IP66 - 9-22mm Lens

#### FEATURES:

- 1/2.9" Sony CMOS Sensor
- Full HD 1080p Resolution
- 9-22mm Auto Iris IR Lens
- Digital Wide Dynamic Range
- True Day/Night Mechanical IR Cut Filter
- 8 High Power LED's
- 50' Plate Capture Range
- 44 MPH Plate Capture Speed
- Easy Access Hatch for Lens Adjustments
- UTC Controllable OSD
- TVI & 960 Video Outputs
- Sense-up / Slow Shutter Speed
- 12VDC/24VAC Dual Voltage Power
- 3D Digital Noise Reduction
- 3-Axis Cable Management Mount
- IP66 Weatherproof

#### CAMERA OVERVIEW:



#### **INCLUDED ACCESSORIES:**

- 1. Mounting Hardware Packet
- 1. L-Style Wrench
- 1. Mounting Template

#### ACTUAL LPR CAPTURE



IP66

Northern\*

Weatherproof Rating