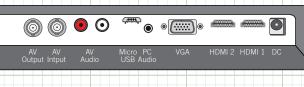

#### **REAR PANEL CONNECTIONS:**

| SPECIFICATION                       | LED22R                                                                                                |
|-------------------------------------|-------------------------------------------------------------------------------------------------------|
| Video System                        | NTSC/PAL (Auto Sensing)                                                                               |
| Max Resolution                      | 1920 x 1080                                                                                           |
| Supported Resolutions               | 720x400; 640x480; 800x600; 1024x768; 1280x1024;<br>1366x768; 1440x900; 1600x900; 1680x1050; 1920x1080 |
| 3D Comb Filter                      | Yes                                                                                                   |
| 3D De-Interlace                     | Yes                                                                                                   |
| OSD (On Screen Display)             | Yes                                                                                                   |
| Backlight                           | LED (RGB)                                                                                             |
| Active Display Area                 | 21.5" Diagonal                                                                                        |
| Impedance                           | 75 OHM Self Terminating                                                                               |
| Video Input Signals                 | HDMI, VGA, Composite BNC                                                                              |
| Video Connections                   | HDMI x2, VGA x1, BNC x1                                                                               |
| Audio Connections                   | RCA x2, PC Audio x1                                                                                   |
| IR Remote                           | Yes - Included                                                                                        |
| Aspect Ratio                        | 16:9                                                                                                  |
| Pixel Pitch                         | 0.275 x 0.275                                                                                         |
| Color Depth                         | Over 16 million colors                                                                                |
| Brightness                          | 280 cd/m2                                                                                             |
| Contrast Ratio                      | 1000:1                                                                                                |
| Viewing Angle (H/V)                 | Vertical -80°~80° / Horizontal -85°~85°                                                               |
| Response Time                       | 5 ms                                                                                                  |
| Auto Adjustment                     | Yes                                                                                                   |
| Certificates                        | CE, FCC                                                                                               |
| Languages                           | English, Japanese, Spanish, German, Italian,<br>French, Russian, Dutch, Czech                         |
| Input Voltage                       | 12 Volt DC, UL/CUL Power Supply Included                                                              |
| Power Consumption                   | 30W Maximum                                                                                           |
| Dimensions (with stand) (W x H x D) | 513 x 391 x 164 mm                                                                                    |
| Weight                              | 8.6 lb                                                                                                |
| Vesa Mounting                       | Yes - 100 x 100                                                                                       |
| Operating Temperature               | 32° ~ 104°F                                                                                           |
|                                     |                                                                                                       |