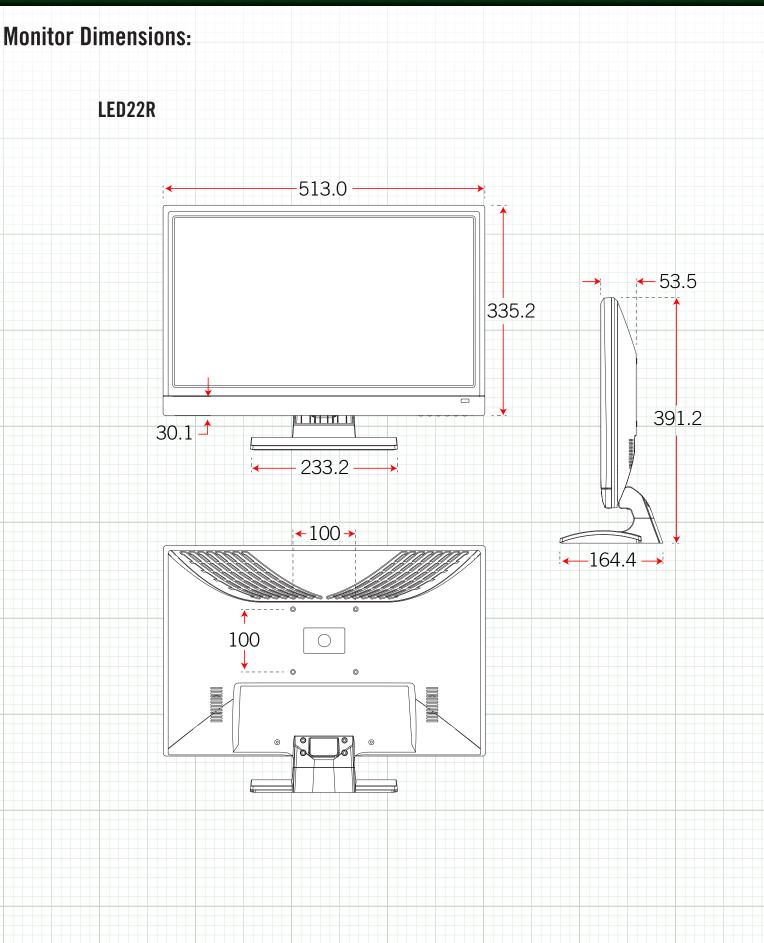

#### **REAR PANEL CONNECTIONS:**

| SPECIFICATION                       | LED22R                                                                                                |
|-------------------------------------|-------------------------------------------------------------------------------------------------------|
| Video System                        | NTSC/PAL (Auto Sensing)                                                                               |
| Max Resolution                      | 1920 x 1080                                                                                           |
| Supported Resolutions               | 720x400; 640x480; 800x600; 1024x768; 1280x1024;<br>1366x768; 1440x900; 1600x900; 1680x1050; 1920x1080 |
| 3D Comb Filter                      | Yes                                                                                                   |
| 3D De-Interlace                     | Yes                                                                                                   |
| OSD (On Screen Display)             | Yes                                                                                                   |
| Backlight                           | LED (RGB)                                                                                             |
| Active Display Area                 | 21.5" Diagonal                                                                                        |
| Impedance                           | 75 OHM Self Terminating                                                                               |
| Video Input Signals                 | HDMI, VGA, Composite BNC                                                                              |
| Video Connections                   | HDMI x2, VGA x1, BNC x1                                                                               |
| Audio Connections                   | RCA x2, PC Audio x1                                                                                   |
| IR Remote                           | Yes - Included                                                                                        |
| Aspect Ratio                        | 16:9                                                                                                  |
| Pixel Pitch                         | 0.275 x 0.275                                                                                         |
| Color Depth                         | Over 16 million colors                                                                                |
| Brightness                          | 280 cd/m2                                                                                             |
| Contrast Ratio                      | 1000:1                                                                                                |
| Viewing Angle (H/V)                 | Vertical -80°~80° / Horizontal -85°~85°                                                               |
| Response Time                       | 5 ms                                                                                                  |
| Auto Adjustment                     | Yes                                                                                                   |
| Certificates                        | CE, FCC                                                                                               |
| Languages                           | English, Japanese, Spanish, German, Italian,<br>French, Russian, Dutch, Czech                         |
| Input Voltage                       | 12 Volt DC, UL/CUL Power Supply Included                                                              |
| Power Consumption                   | 30W Maximum                                                                                           |
| Dimensions (with stand) (W x H x D) | 513 x 391 x 164 mm                                                                                    |
| Weight                              | 8.6 lb                                                                                                |
| Vesa Mounting                       | Yes - 100 x 100                                                                                       |
| Operating Temperature               | 32° ~ 104°F                                                                                           |
|                                     |                                                                                                       |