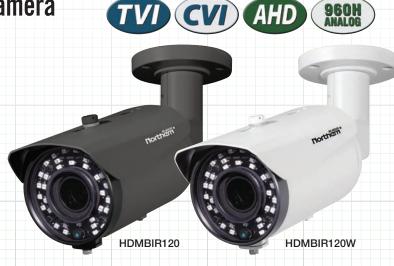

## HDMBIR120 / HDMBIR120W

4-in-1, Full HD 1080p Outdoor Bullet Camera

Semi Autofocus 2.8 ~ 12mm Lens, 120' IR Range

## CAMERA OVERVIEW: 84 OSD Joystick Video Format Selection Dipswitch