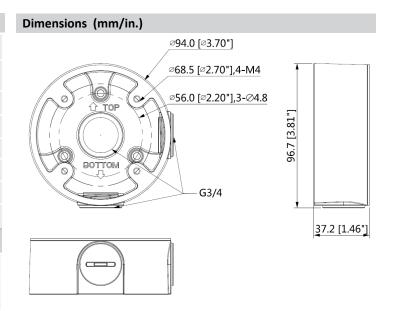

## Waterproof Junction Box

- Neat and Integrated Design
- Aluminum Construction

| Technical Specifications |             |                                                |                                                                                       |
|--------------------------|-------------|------------------------------------------------|---------------------------------------------------------------------------------------|
| Material                 |             | Aluminum                                       |                                                                                       |
| Dimensions (W x H x D)   |             | ø96.70 mm x 37.20 mm<br>(ø3.81 in. x 1.46 in.) |                                                                                       |
| Pipe Thread              |             | G3/4 in.                                       |                                                                                       |
| Weight                   |             | 0.17 kg (0.37 lb)                              |                                                                                       |
| Load Bearing Capacity    |             | 3.0 kg (6.61 lb)                               |                                                                                       |
| Color                    |             | WhitePFA                                       |                                                                                       |
| Operating Temperature    |             | -40 °C to 60 °C (-40 °F to 140 °F)             |                                                                                       |
| Humidity                 |             | 0% to 90% RH                                   |                                                                                       |
| Ordering Information     |             |                                                |                                                                                       |
| Туре                     | Part Numb   |                                                | Description                                                                           |
| Junction Box             | DH-PFA13A-E |                                                | Water-proof Junction Box                                                              |
| Hardware Included        |             |                                                | 4 x M4 Screws 3 x ST4 screws 3 x Plastic Anchors 1 x Hex Wrench 1 x Mounting Template |